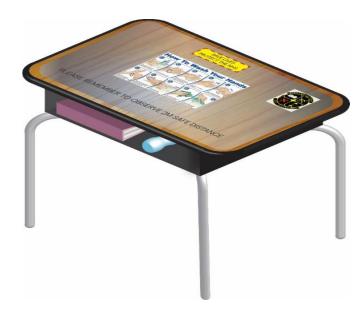

## Product Range- Anti-microbial Products

All surface labels have been manufactured using special coatings that incorporate anti-microbial technology which offers protection when used on multi user hard surfaces

- Hand Sanitising stations
- Door marker instructions
- Desk and table tops
- Reminders wash hands regularly

## **Applications**

Multi-user hard surfaces – doors / desks / tables

- Safety and 5S applications in offices and workplaces
- Public Health Awareness for social distancing and handwashing
- Re-enforcement of health and safety advice at multi-user workstations
- Customisation for logo or message