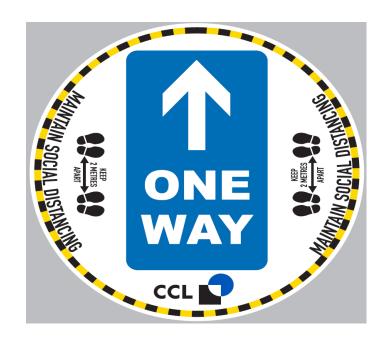

# Safety Signage and Surface protection

As we all start to return to work and resume services, it is critical that social distancing is maintained.

CCL labels consist of a range of floor, wall and door signs to encourage social distancing in the workplace. These are highly visible, durable and self explanatory.

## Product Range- Floor Marking

- Distancing and one way routes
- Permanent or Removable adhesive
- Tested to BS7976-2 slip rating approval
- Customisation of artwork
  - Customers own logo design
  - Language variants
  - Brand logo colours
  - Specific Message