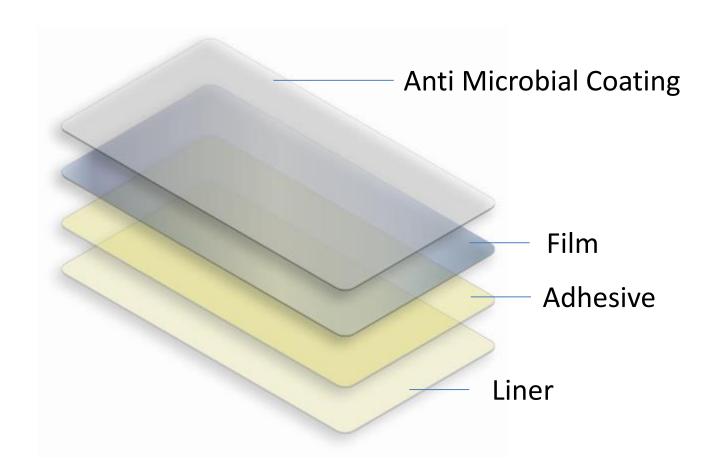

### Anti Microbial Film

CCL Design has created an anti microbial film for use in a number of applications to help get people back to work, school and into a 'new normality'. Features of the product include:

- Approved by independent lab to BS EN ISO 22196 global antimicrobial standard
- Eradicates the bacteria which cause contamination and infection, as well as those responsible for odours and staining
- Acts as a complementary measure to routine cleaning
- Active substances used have been successfully tested against other enveloped viruses, such as Influenza, Avian flu and SARS. Surrogate viruses to COVID-19
- Offers continuous and permanent protection against microbes
- Excellent protection against Bacteria, Biofilm, Fungi and Mould
- Products are REACH compliant

## Benefits of Antimicrobial Coating

- Proven Efficacy: 99.99% reduction of bacterial growth eg E-coli, MRSA
- Active 24/7: Consistently present on the surface of treated materials, ready to release 24/7
- Added levels of protection: Complements and extends the effectiveness of standard chemical cleaning routines.
- Durable: Remains effective even if the surface is chipped or scratched.
- Non-leaching: Stays inert until it releases the antimicrobial element just enough to inhibit the bacteria's metabolism and prevent reproduction. The technology does not wash off, wear away or leach out of the materials
- No adverse effect on the physical properties of the materials and adhesives used