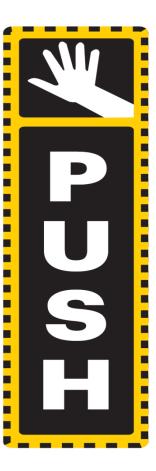

# Safety Signage and Surface protection

As we all start to return to work and resume services, it is critical that social distancing is maintained.

CCL labels consist of a range of floor, wall and door signs to encourage social distancing in the workplace. These are highly visible, durable and self explanatory.

## Product Range- Floor Marking

- Distancing and one way routes
- Permanent or Removable adhesive
- Tested to BS7976-2 slip rating approval
- Customisation of artwork
  - Customers own logo design
  - Language variants
  - Brand logo colours
  - Specific Message