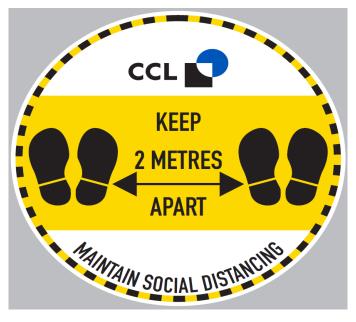

# Safety Signage and Surface protection

As we all start to return to work and resume services, it is critical that social distancing is maintained.

CCL labels consist of a range of floor, wall and door signs to encourage social distancing in the workplace. These are highly visible, durable and self explanatory.

## Product Range- Floor Marking

- Distancing and one way routes
- Permanent or Removable adhesive
- Tested to BS7976-2 slip rating approval
- Customisation of artwork
  - Customers own logo design
  - Language variants
  - Brand logo colours
  - Specific Message