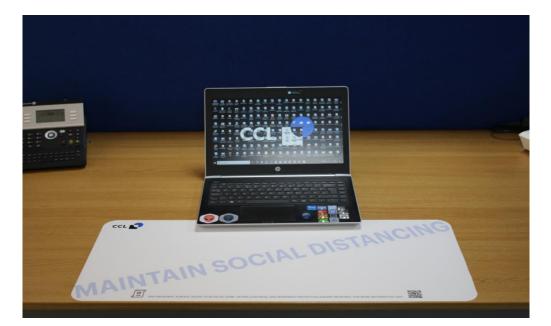

## Product Range- Anti-microbial Products

All surface labels have been manufactured using special coatings that incorporate anti-microbial technology which offers protection when used on multi user hard surfaces

- Hand Sanitising stations
- Door marker instructions
- Desk and table tops
- Reminders wash hands regularly

## **Applications**

Multi-user hard surfaces – doors / desks / tables

- Safety and 5S applications in offices and workplaces
- Public Health Awareness for social distancing and handwashing
- Re-enforcement of health and safety advice at multi-user workstations
- Customisation for logo or message