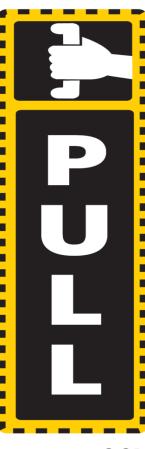

# Safety Signage and Surface protection

As we all start to return to work and resume services, it is critical that social distancing is maintained.

CCL labels consist of a range of floor, wall and door signs to encourage social distancing in the workplace. These are highly visible, durable and self explanatory.

## Product Range- Floor Marking

- Distancing and one way routes
- Permanent or Removable adhesive
- Tested to BS7976-2 slip rating approval
- Customisation of artwork
  - Customers own logo design
  - Language variants
  - Brand logo colours
  - Specific Message