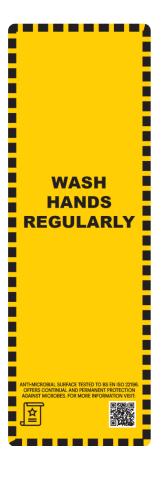

- Hand Sanitising stations
- Door marker instructions
- Desk and table tops
- Reminders wash hands regularly