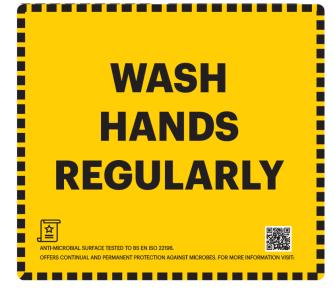

- Hand Sanitising stations
- Door marker instructions
- Desk and table tops
- Reminders wash hands regularly