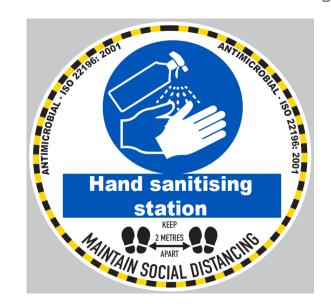

- Hand Sanitising stations
- Door marker instructions
- Desk and table tops
- Reminders wash hands regularly