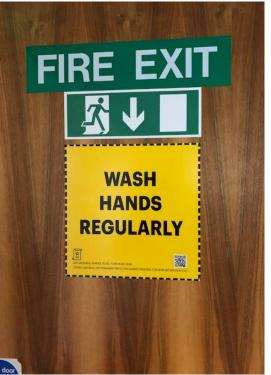

# Safety Signage and Surface protection

As we all start to return to work and resume services, it is critical that social distancing is maintained.

CCL labels consist of a range of floor, wall and door signs to encourage social distancing in the workplace. These are highly visible, durable and self explanatory.

## Product Range- Floor Marking

- Distancing and one way routes
- Permanent or Removable adhesive
- Tested to BS7976-2 slip rating approval
- Customisation of artwork
  - Customers own logo design
  - Language variants
  - Brand logo colours
  - Specific Message

## Product Range- Anti-microbial Products

All surface labels have been manufactured using special coatings that incorporate anti-microbial technology which offers protection when used on multi user hard surfaces

- Hand Sanitising stations
- Door marker instructions
- Desk and table tops
- Reminders wash hands regularly