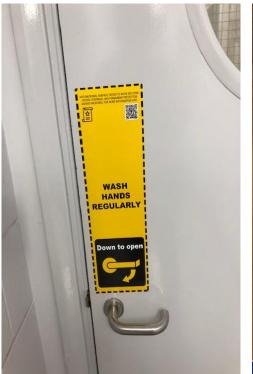

## Product Range- Anti-microbial Products

All surface labels have been manufactured using special coatings that incorporate anti-microbial technology which offers protection when used on multi user hard surfaces

- Hand Sanitising stations
- Door marker instructions
- Desk and table tops
- Reminders wash hands regularly

## **Applications**

Multi-user hard surfaces – doors / desks / tables

- Safety and 5S applications in offices and workplaces
- Public Health Awareness for social distancing and handwashing
- Re-enforcement of health and safety advice at multi-user workstations
- Customisation for logo or message